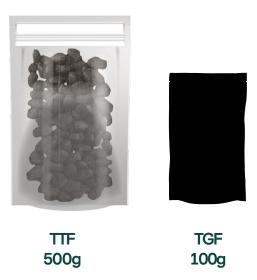

# MINIMUM ORDER x 1 BOX

- TGF: Box of 25 x 100g pouches.
- TTF: Box of 16 x 500g pouches.
- 18 month shelf life.