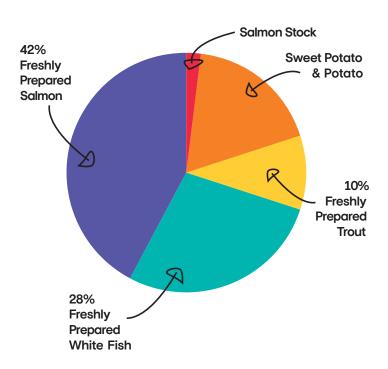

# **COMPOSITION**

80% Freshly Prepared Fish (including Salmon 42%, White Fish 28%, Trout 10%), Sweet Potato, Potato, Salmon Stock.