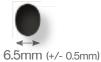

size treat for an instant reward



# Ideal as a training treat or a reward

Highly palatable treat to help attract and maintain pets' attention



### No Added Grain

This recipe is designed to be suitable for those with grain intolerance / sensitivity.



# No Added Artificial Colours & Preservatives

 $\textbf{Naturally} \ \ \text{preserved using rosemary extract}.$ 





# **COMPOSITION**



80% Freshly Prepared Fish (including Salmon 42%, White Fish 28%, Trout 10%), Sweet Potato, Potato, Salmon Stock.

# ANALYTICAL CONSTITUENTS Crude Protein 32% Crude Fat 12% Crude Fibre 1.5% Crude Ash 9.5% Moisture 8% NFE 37% Metabolisable Energy 369 kcal/100g



# MINIMUM ORDER x 1 BOX

- TGF: Box of 25 x 100g pouches.
- TTF: Box of 16 x 500g pouches.
- 18 month shelf life.

### **KIBBLE SIZE**





- A small, bite size treat.
- A crunchy kibble texture.

### **FEEDING GUIDE**

This complementary feed can be given responsibly to dogs and cats anytime as a treat or reward.